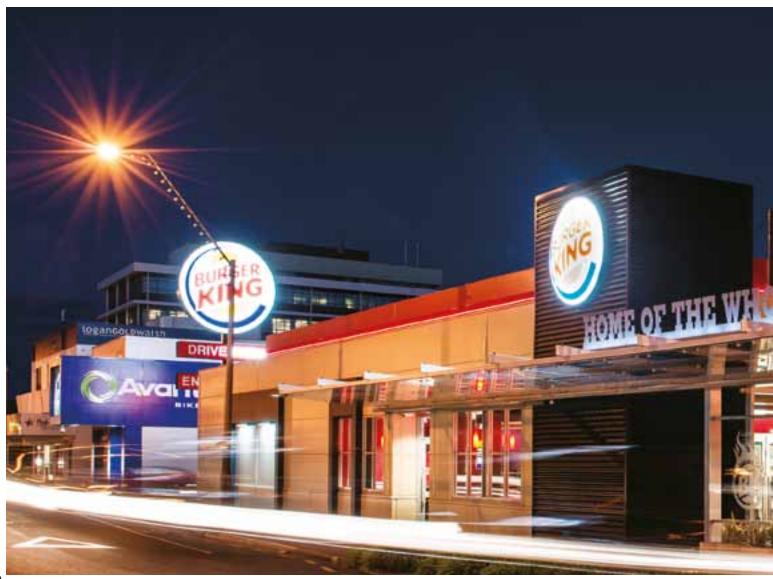

#### **Property**

Stage one of a \$3 million strategic redevelopment of the Trust property on the corner of Chapel Street and Lincoln Road was completed during the year. This included construction of a purpose-built restaurant for new tenant Burger King and a 300 square-metre destination retail store on Chapel Street now occupied by Avanti Cycles.

The new buildings followed last year's relocation of another longstanding tenant, Carpet Court, from the same site to a new \$1.3 million Trust-owned building on Dixon Street.

The new Burger King tenancy and the vastly-improved premises for Avanti Cycles and Carpet Court will bring increased future returns for the Trust which will ultimately benefit the community through grants.