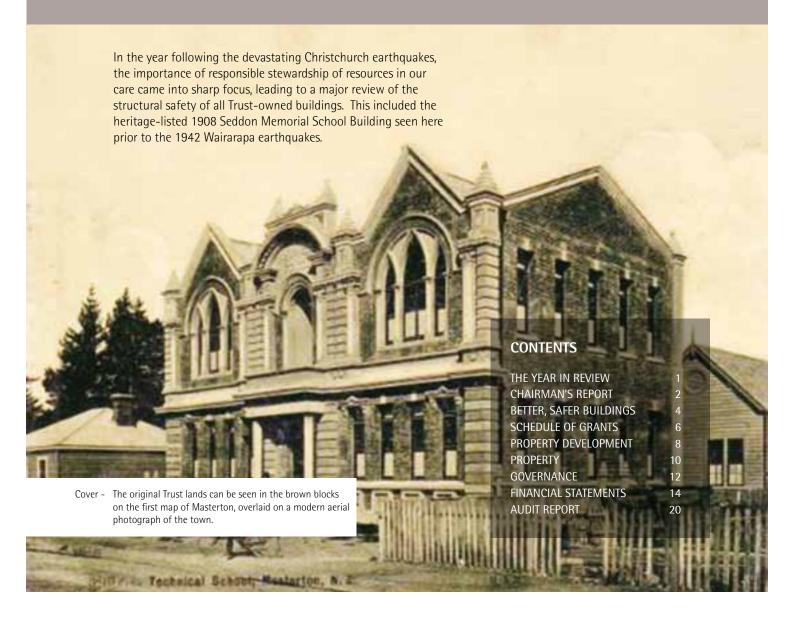

One of our stated values is 'stewardship' – or responsible decision–making to grow the resources in our care. In the year following the devastating Christchurch earthquakes, the importance of this came into sharp focus, leading to a major review of the structural safety of all Trust-owned buildings.

## **BETTER, SAFER BUILDINGS**

The year began with a major initiative to assess the structural safety of every Trust property, following the devastating earthquake in Christchurch on 22 February 2011.

The original Masterton Opera House before it was damaged in the 1942 Wairarapa earthquake.