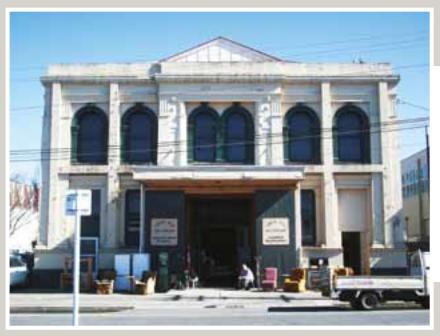

Three buildings required immediate attention – the former opera house in Lincoln Road, the former St Patrick's School building on Queen Street and the Elliot Building on Queen Street. They were vacated by tenants following assessments that showed the buildings were a significant risk to life safety in the event of a moderate earthquake.

Following more detailed assessments, decisions were made to demolish three of these buildings in the coming year – the former opera house in Lincoln Road, the former St Patrick's School building on Queen Street and the Elliot Building on Queen Street. Minimising disruption to tenants' businesses and working closely with them to make alternative arrangements was a priority during this process.

#### 27 Lincoln Road Masterton

The former Opera House met just seven per cent of the seismic performance standard for new buildings. Poor quality brickwork combined with the condition of reinforced concrete banding from previous strengthening attempts presented a significant life safety risk. Built in 1897 the building had heritage status in the Combined District Plan. The site will be redeveloped in 2012/13.