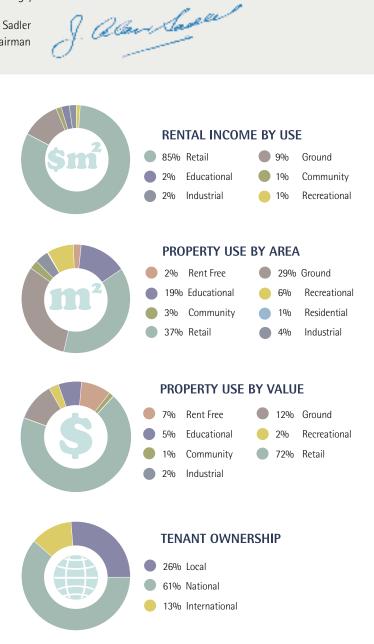

le, has been a confusing name.

Lands Trust Masterton places greater emphasis on the word 'Lands' - the reason the trust was established - to carry on the work of Masterton's early settlers who secured land to assist future generations in educational and community endeavours.

#### **Thanks**

I would like to thank my fellow Trustees and Trust staff for their support and commitment in what has been a busy and rewarding year. Our thanks are extended to all of our tenants and the professional and trades people who provide support for our work.

The relationships built with these groups have greatly enhanced our ability to continue to deliver strong results that ultimately benefit the people of Masterton.

We look forward to working closely with them in the coming year.

J A Sadler Chairman



## **BETTER, SAFER BUILDINGS**

The year began with a major initiative to assess the structural safety of every Trust property, following the devastating earthquake in Christchurch on 22 February 2011.



The original Masterton Opera House before it was damaged in the 1942 Wairarapa earthquake.

A decision was made by Trustees to proactively ensure the long-term safety and financial viability of all its properties while balancing the costs of this on-going work with a commitment to maintaining grants.

Preliminary structural engineering assessments of every Trust property classified each into a low, moderate or high-risk category. All tenants received a copy of the assessment for the building they lease.

Six properties, returning just 2.5 per cent of the Trust's total rental income were