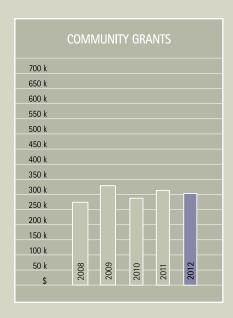

#### Grants

Total grants to the Masterton community were maintained at a similar level to the previous four years at more than \$1 million. The Trust's continued focus on education saw education grants increase by five per cent on 2011.

In addition, through roll-based annual grants, a total of more than \$74,000 was distributed to Masterton early childhood centres, primary schools and colleges to spend in areas to enhance education opportunities within their schools.

Support for the tertiary sector continued with student scholarships, special grants and on-going support for UCOL Wairarapa totalling more than \$173,000.

Community groups received cash grants of more than \$145,000. Additional cash grants were made to support Masterton District Council-funded community activities and Aratoi.

While we have faced some unforeseen costs for building assessments, and will incur more costs for detailed assessments and earthquake strengthening, we are budgeting to maintain grants to at least the same level over the next few years.