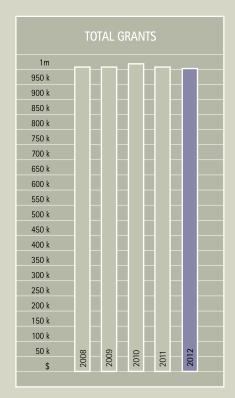

## THE YEAR IN REVIEW

| OPERATING SURPLUS                  | \$1.6 million  | Down 1.5% |
|------------------------------------|----------------|-----------|
| RENTAL INCOME                      | \$3.9 million  | Up 6.0%   |
| EQUITY                             | \$38.7 million | Down 4.1% |
| TOTAL ASSETS                       | \$58.8 million | Up 2.5%   |
| DEBT RATIO                         | 32.8%          | Up 15.9%  |
| WALT (Weighted Average Lease Term) | 5.5 years      | Up 7.8%   |
| TOTAL GRANTS                       | \$1.01 million | Down 7.7% |

#### Grants

Total grants to the Masterton community were maintained at a similar level to the previous four years at more than \$1 million. The Trust's continued focus on education saw education grants increase by five per cent on 2011.

While we have faced some unforeseen costs for building assessments, and will incur more costs for detailed assessments and earthquake strengthening, we are budgeting to maintain grants to at least the same level over the next few years.