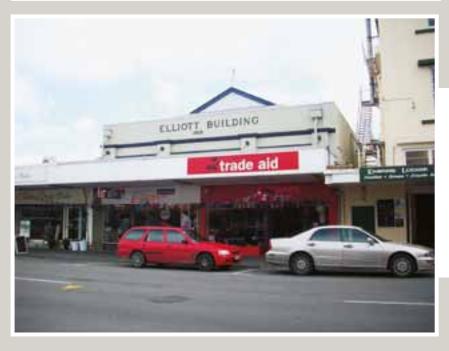

Three buildings required immediate attention – the former opera house in Lincoln Road, the former St Patrick's School building on Queen Street and the Elliot Building on Queen Street. They were vacated by tenants following assessments that showed the buildings were a significant risk to life safety in the event of a moderate earthquake.

Following more detailed assessments, decisions were made to demolish three of these buildings in the coming year – the former opera house in Lincoln Road, the former St Patrick's School building on Queen Street and the Elliot Building on Queen Street. Minimising disruption to tenants' businesses and working closely with them to make alternative arrangements was a priority during this process.

#### 96-98 Queen Street Masterton

The 1913 Elliot Building occupied by Trade Aid and Saunders Outlet Shoes, met just 10 per cent of the seismic performance standard for new buildings. The site will be redeveloped for existing tenants by September 2012.