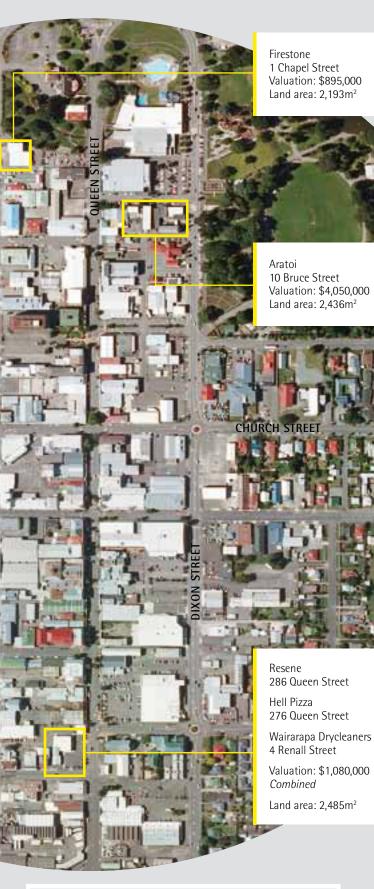

#### **Property**

Stage one of a \$3 million strategic redevelopment of the Trust property on the corner of Chapel Street and Lincoln Road was completed during the year. This included construction of a purpose-built restaurant for new tenant Burger King and a 300 square-metre destination retail store on Chapel Street now occupied by Avanti Cycles.

The new buildings followed last year's relocation of another longstanding tenant, Carpet Court, from the same site to a new \$1.3 million Trust-owned building on Dixon Street.

The new Burger King tenancy and the vastly-improved premises for Avanti Cycles and Carpet Court will bring increased future returns for the Trust which will ultimately benefit the community through grants.

We are now considering options for the development of the remaining retail sites on the Lincoln Road side of the site, providing a total of 400 square-metres of retail space. A decision was made to create a new public park using the Lincoln Road land next to Burger King. Featuring landscaped planting, seating and trees to provide shade, 'Lands Trust Masterton Park' will be developed in the coming year.