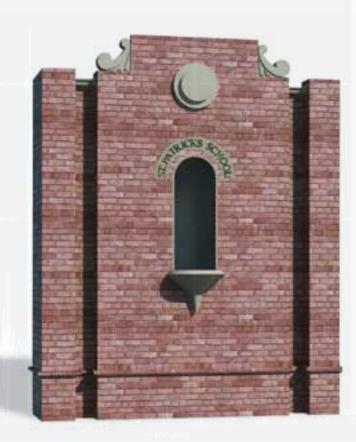

Three buildings required immediate attention – the former opera house in Lincoln Road, the former St Patrick's School building on Queen Street and the Elliot Building on Queen Street. They were vacated by tenants following assessments that showed the buildings were a significant risk to life safety in the event of a moderate earthquake.

Trust-owned buildings in the low-risk category account for 82.1 per cent of rental income.

The heritage wall on the former St Patrick's School building will be relocated to the current school site in the coming year. The former building, built in 1927, was found to be earthquake prone and in the advanced stages of 'concrete cancer' – a deterioration of concrete reinforcing used after the 1942 earthquake.

#### 327 Queen Street Masterton

The former St Patrick's building built in 1927, was found to be in the advanced stages of 'concrete cancer'. Concrete reinforcing installed in earlier strengthening attempts had deteriorated to a level where the building met just 10 per cent of the strength required, well under the minimum threshold. The outside end wall facing Queen Street has heritage status.