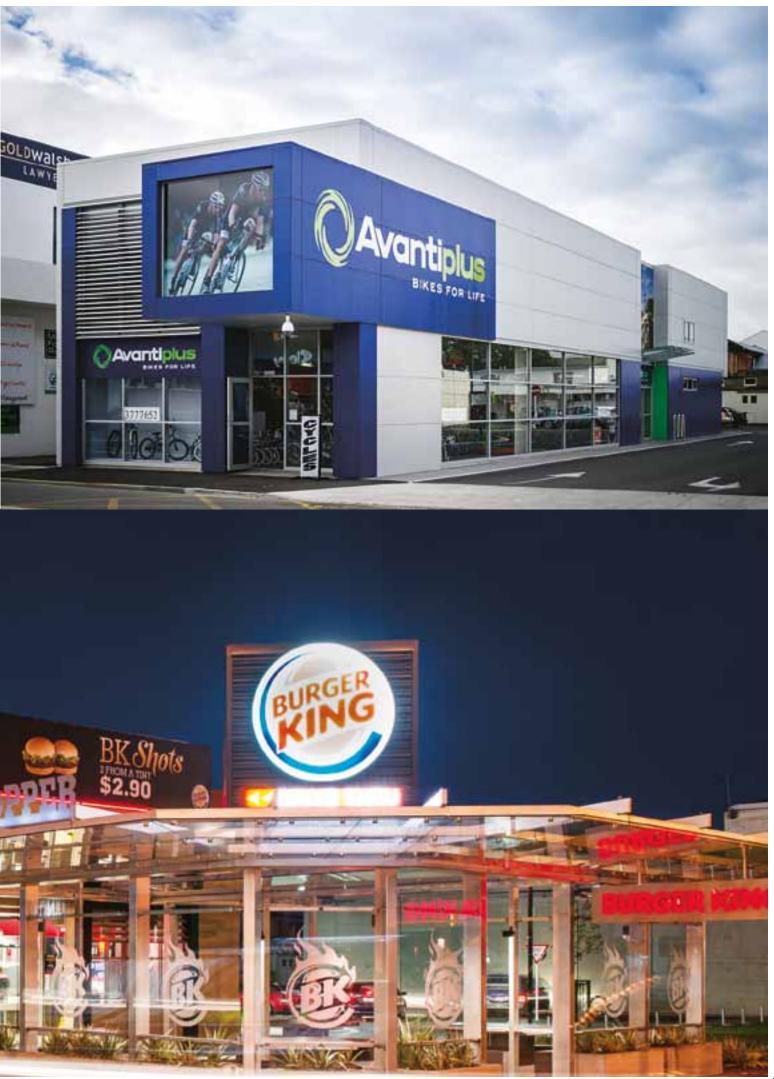

#### **Property**

Stage one of a \$3 million strategic redevelopment of the Trust property on the corner of Chapel Street and Lincoln Road was completed during the year. This included construction of a purpose-built restaurant for new tenant Burger King and a 300 square-metre destination retail store on Chapel Street now occupied by Avanti Cycles.

The new buildings followed last year's relocation of another longstanding tenant, Carpet Court, from the same site to a new \$1.3 million Trust-owned building on Dixon Street.

The new Burger King tenancy and the vastly-improved premises for Avanti Cycles and Carpet Court will bring increased future returns for the Trust which will ultimately benefit the community through grants.