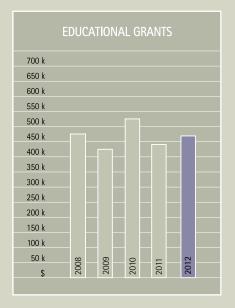

#### Grants

Total grants to the Masterton community were maintained at a similar level to the previous four years at more than \$1 million. The Trust's continued focus on education saw education grants increase by five per cent on 2011.

In the first full year of a major initiative for the early childhood sector, we invested more than \$40,000 in high-quality professional development programmes for teachers. This initiative and its well-established equivalents in the Primary/Intermediate and Secondary sectors are directly benefiting all Masterton children and teachers.

In addition, through roll-based annual grants, a total of more than \$74,000 was distributed to Masterton early childhood centres, primary schools and colleges to spend in areas to enhance education opportunities within their schools.