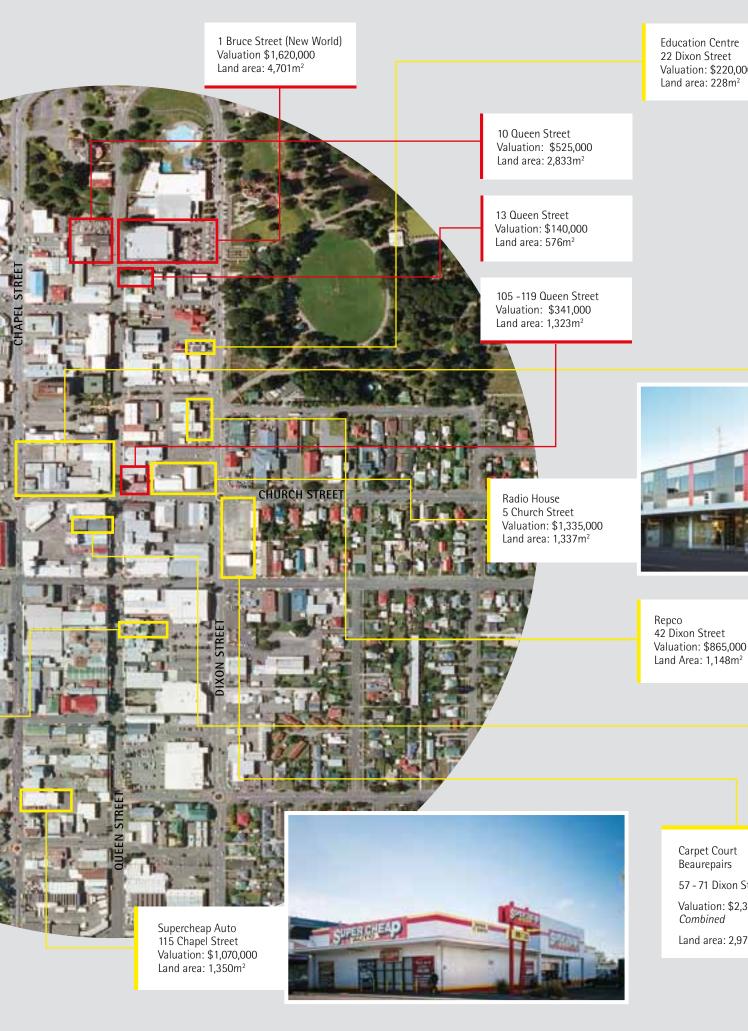

Six properties, returning just 2.5 per cent of the Trust's total rental income were classified as high-risk or 'earthquake prone' because they did not comply with the seismic performance standard for new buildings. Meeting less than the 33 per cent of the minimum threshold, they were found to be a significant risk to life safety in the event of a moderate earthquake.

The next set of upgrades will be prioritised over the next two years, beginning with buildings that meet between 33 and 67 per cent of the new building code. These buildings account for 15.4 per cent of rental income and while they meet current regulations, the Trust is committed to achieving a higher standard than required by law.

Trust-owned buildings in the low-risk category account for 82.1 per cent of rental income.

The heritage wall on the former St Patrick's School building will be relocated to the current school site in the coming year. The former building, built in 1927, was found to be earthquake prone and in the advanced stages of 'concrete cancer' – a deterioration of concrete reinforcing used after the 1942 earthquake.